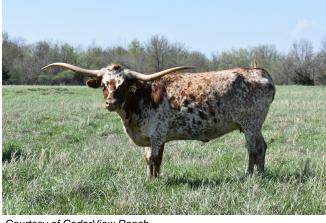

## **RJF TUFF'S REFLECTION**

Date of Birth: 11/11/2018 Registration 1: CI322956

Breeder: JEANNE AND RICHARD FILIP Owner: Todd & Kelli McKnight, CedarView

Ranch

The asymmetrical twist on this cow is so unique. Her first calf had horns that crank back very hard with same unique paint job as her mother. Tuff over Reflec Bar combo is so cool. This female is just now starting to explode on horn.

**Total Horn:** 38.7500 on 04/20/2020 TTT: 63.5000 on 10/08/2022 **Right Base:** 9.1250 on 04/20/2020 Base: 9.7500 on 04/06/2020

**COWBOY TUFF CHEX** 

**RJF TUFF'S REFLECTION** 

Reflec Bar

Courtesy of CedarView Ranch