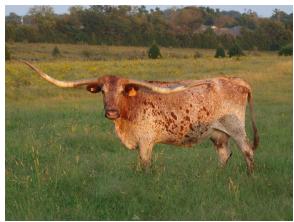

## SHILOHS PETUNIA

Date of Birth: 01/14/2004 Registration 1: 224569

Breeder: Floyd & Norma Wise LONG M RANCH Owner:

Shilohs Petunia Born 1/14/2004. Miss Petunia measures in at over 86.25 inches TTT.! She is a daughter of the JR J-Man bull who was a legend in his day. She has a colored up bull calf out of PCC RimRock and is exposed back to Casanova's SuperMax. Petunia produced RJF Caliber's Blossom who measures 88.0 as an 8 year old. She is sound in every way

**Total Horn:** 102.2500 on 02/19/2022 TTT: 87.2500 on 02/19/2022 Base: 10.5000 on 04/28/2015

SHILOHS PETUNIA

SHAMROCK DIXIE CHOCTAW

Courtesy of Longhorn Creek

**GUNMAN** 

J. R. J. S.

GF G-MAN

J. R. JO JO