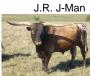

## SHILOHS PETUNIA

Date of Birth: 01/14/2004 Registration 1: 224569

Breeder: Floyd & Norma Wise LONG M RANCH Owner:

Shilohs Petunia Born 1/14/2004. Miss Petunia measures in at over 86.25 inches TTT.! She is a daughter of the JR J-Man bull who was a legend in his day. She has a colored up bull calf out of PCC RimRock and is exposed back to Casanova's SuperMax. Petunia produced RJF Caliber's Blossom who measures 88.0 as an 8 year old. She is sound in every way