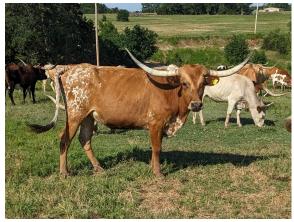

**Total Horn:** 48.2500 on 05/25/2022 TTT: 56.0000 on 02/13/2024 **Right Base:** 9.6250 on 10/05/2021

Courtesy of Commanders Place Longhorns

703 RHF SHARP SHOOTER