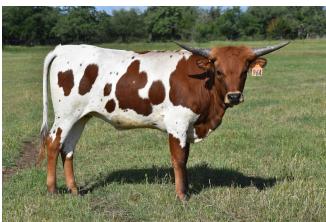

## **RJF Image Maker - Tag 964**

Date of Birth: 12/30/2019 Registration 1: CI330135

Breeder: Richard & Jeanne Filip Owner: Richard & Jeanne Filip

Consigned to 2021 Horn Showcase - OCV'd and Johne's tested negative - Stacking big time genetics in this great heifer. Sired by the Largest horned sire in the breed, Cowboy Tuff Chex 105+TTT and his dam BL Rio Catchit is over 100" TTT also. Her dam is GM APA's Monica Image who is over 92" TTT. We have her exposed to Jammin Tex., a WS Jamakizm son out of Texana Garland Gal, 104" TTT. Her sire and dam have both raised

50.0000 on 11/10/2021 **Total Horn:** TTT: 43.1250 on 11/10/2021 **Right Base:** 11.0000 on 10/20/2021

**COWBOY TUFF CHEX** 

RJF Image Maker - Tag 964

GM APA'S MONICA IMAGE

Courtesy of Justin Rombeck

**COWBOY CHEX** 